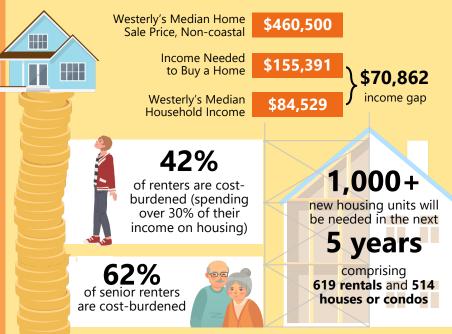

### Twice the Median Household Income **Needed to Buy a House in 2023**

**Public Survey** 