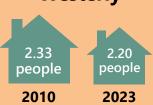

# TOWN OF WESTERLY, RI

### **HOUSING NEEDS ASSESSMENT AND MARKET STUDY** May 2024

In response to local housing needs, the Town of Westerly commissioned this study to examine the number and type of attainable housing needed in Westerly, aligning with the Comprehensive Plan and the Rhode Island State mandate that 10% of housing be subsidized and deeded for affordable housing.





#### **Little Population Growth**



### **Fewer Young People (Ages 15-24)**

Percentage of the Population, 2022



#### **Fewer People** Per House in Westerly



## **Strong Jobs** Growth



of workers from outside the area commute to jobs in Westerly

### Twice the Median Household Income **Needed to Buy a House in 2023**



**Public Survey** 

### **Top Housing Concerns: Cost & Availability**

|