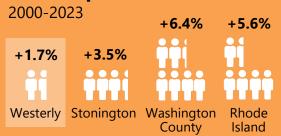

# TOWN OF WESTERLY, RI

### **HOUSING NEEDS ASSESSMENT AND MARKET STUDY** May 2024

In response to local housing needs, the Town of Westerly commissioned this study to examine the number and type of attainable housing needed in Westerly, aligning with the Comprehensive Plan and the Rhode Island State mandate that 10% of housing be subsidized and deeded for affordable housing.





#### **Little Population Growth**



### **Fewer Young People (Ages 15-24)**

Percentage of the Population, 2022



#### **Fewer People** Per House in Westerly



## **Strong Jobs** Growth



of workers from outside the area commute to jobs in Westerly

### Twice the Median Household Income **Needed to Buy a House in 2023**



**Public Survey** 

### **Top Housing Concerns: Cost & Availability**

|